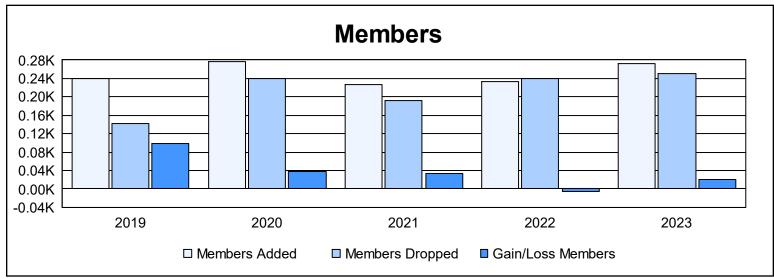

District 124 As of June 2023 Cumulative

| Year      | New<br>Clubs | Dropped<br>Clubs | Gain/<br>Loss<br>Clubs | New<br>Members | Charter<br>Members | Reinstate<br>Members | Transfer<br>Members | Total<br>Member<br>Added | Total<br>Members<br>Dropped | Gain/<br>Loss<br>Members |
|-----------|--------------|------------------|------------------------|----------------|--------------------|----------------------|---------------------|--------------------------|-----------------------------|--------------------------|
| 2018-2019 | 3            | 0                | 3                      | 153            | 83                 | 0                    | 4                   | 240                      | 141                         | 99                       |
| 2019-2020 | 6            | 1                | 5                      | 111            | 156                | 7                    | 2                   | 276                      | 239                         | 37                       |
| 2020-2021 | 5            | 2                | 3                      | 99             | 121                | 6                    | 0                   | 226                      | 193                         | 33                       |
| 2021-2022 | 2            | 4                | -2                     | 151            | 65                 | 7                    | 10                  | 233                      | 239                         | -6                       |
| 2022-2023 | 6            | 3                | 3                      | 111            | 128                | 20                   | 13                  | 272                      | 251                         | 21                       |
| Average   | 4            | 2                | 2                      | 125            | 111                | 8                    | 6                   | 249                      | 213                         | 37                       |