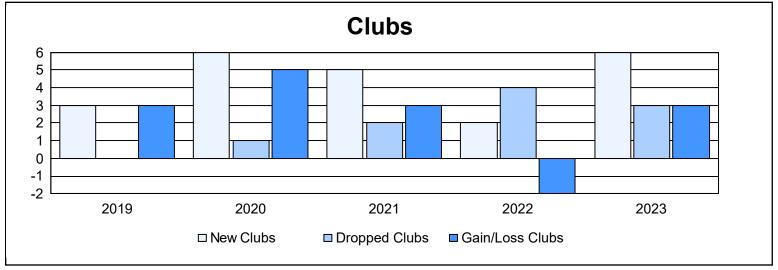

District 124 As of June 2023 Cumulative

| Year      | New<br>Clubs | Dropped<br>Clubs | Gain/<br>Loss<br>Clubs | New<br>Members | Charter<br>Members | Reinstate<br>Members | Transfer<br>Members | Total<br>Member<br>Added | Total<br>Members<br>Dropped | Gain/<br>Loss<br>Members |
|-----------|--------------|------------------|------------------------|----------------|--------------------|----------------------|---------------------|--------------------------|-----------------------------|--------------------------|
| 2018-2019 | 3            | 0                | 3                      | 153            | 83                 | 0                    | 4                   | 240                      | 141                         | 99                       |
| 2019-2020 | 6            | 1                | 5                      | 111            | 156                | 7                    | 2                   | 276                      | 239                         | 37                       |
| 2020-2021 | 5            | 2                | 3                      | 99             | 121                | 6                    | 0                   | 226                      | 193                         | 33                       |
| 2021-2022 | 2            | 4                | -2                     | 151            | 65                 | 7                    | 10                  | 233                      | 239                         | -6                       |
| 2022-2023 | 6            | 3                | 3                      | 111            | 128                | 20                   | 13                  | 272                      | 251                         | 21                       |
| Average   | 4            | 2                | 2                      | 125            | 111                | 8                    | 6                   | 249                      | 213                         | 37                       |